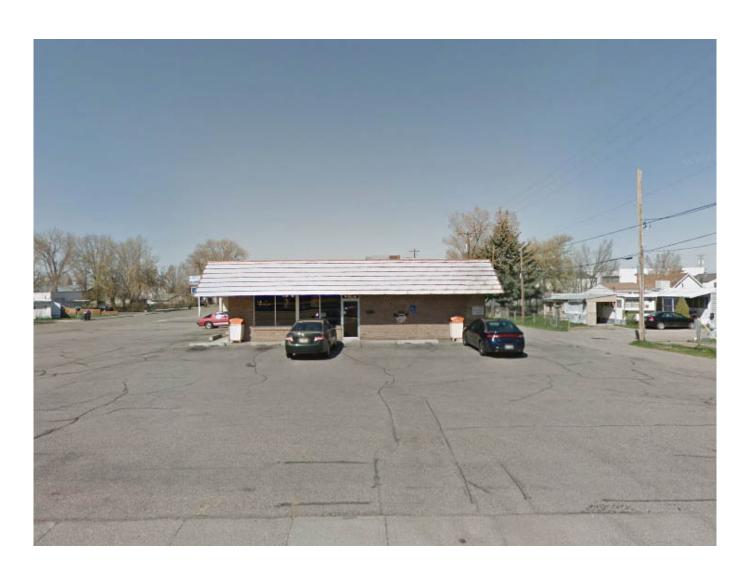

#### **PROPERTY HIGHLIGHTS**

- Building 1,860 SF
- Great Visibility on a hard corner
- Full kitchen and dining area
- Large Parking Area

#### PROPERTY OVERVIEW

Turn Key Restaurant - 1,860 Square Feet. Formerly the Wrangler Roast Beef Restaurant on North Holmes. The Restaurant has a full kitchen and two dining areas. Property has a large parking area with a .42 acre lot. Great visibility and on a hard corner (Holmes & May Street)

### **Photos**

645 N Holmes Ave, Idaho Falls, ID 83401