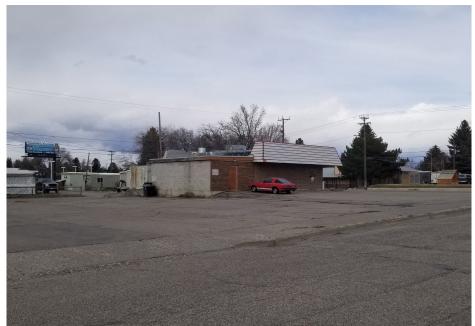

645 N Holmes Ave, Idaho Falls, ID 83401



### AVAILABLE SPACE

| SPACE:   | RSF:     | AC:    | PRICE:    |
|----------|----------|--------|-----------|
| Building | 1,860 SF | .42 AC | \$265,500 |

#### ZONING

**General Commercial** 

#### **PROPERTY HIGHLIGHTS**

- Building 1,860 SF
- Great Visibility on a hard corner
- Full kitchen and dining area
- Large Parking Area

#### STREET CROSSING

Located on N. Holmes & May St.





#### PROPERTY OVERVIEW

Turn Key Restaurant - 1,860 Square Feet. Formerly the Wrangler Roast Beef Restaurant on North Holmes. The Restaurant has a full kitchen and two dining areas. Property has a large parking area with a .42 acre lot. Great visibility and on a hard corner (Holmes & May Street)

645 N Holmes Ave, Idaho Falls, ID 83401



Aerial Close Up



645 N Holmes Ave, Idaho Falls, ID 83401



**Aerial** 



645 N Holmes Ave, Idaho Falls, ID 83401



### **Photos**



645 N Holmes Ave, Idaho Falls, ID 83401



### **Demographics**

#### PROPERTY INFORMATION

Submarket: Bonneville Parking: Parking lot

**Bldg Type:** Restaurant **Sales Price** \$265,500

Bldg Size: 1,860 SF

| DEMOGRAPICS             |          |          |          |  |
|-------------------------|----------|-------