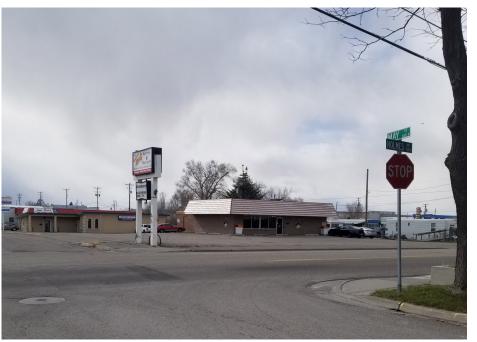

#### **PROPERTY HIGHLIGHTS**

- Building 1,860 SF
- Great Visibility on a hard corner
- Full kitchen and dining area
- Large Parking Area

#### STREET CROSSING

Located on N. Holmes & May St.

#### PROPERTY OVERVIEW

Turn Key Restaurant - 1,860 Square Feet. Formerly the Wrangler Roast Beef Restaurant on North Holmes. The Restaurant has a full kitchen and two dining areas. Property has a large parking area with a .42 acre lot. Great visibility and on a hard corner (Holmes & May Street)

### **Photos**

645 N Holmes Ave, Idaho Falls, ID 83401