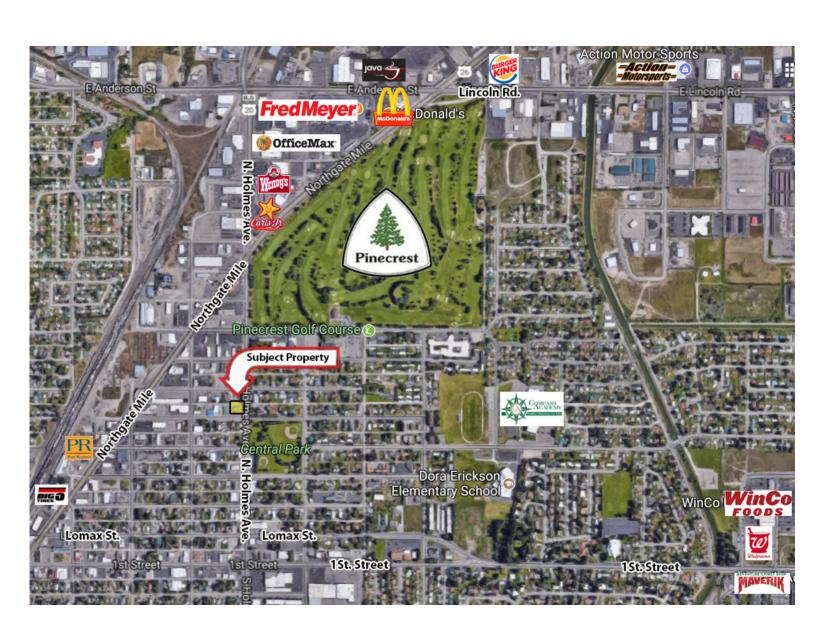

645 N Holmes Ave, Idaho Falls, ID 83401

Aerial Close Up

645 N Holmes Ave, Idaho Falls, ID 83401

**Aerial** 

645 N Holmes Ave, Idaho Falls, ID 83401