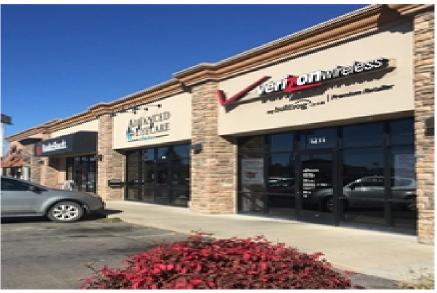

#### PROPERTY OVERVIEW

Retail Lease Space- 1740 SQ FT. Strip Center includes 4 units - 8,111 Sq Ft. Parkway Village is a Multi Tenant Strip Center that shares a parking lot with Walmart Supercenter and many other national chains. Excellent Visibility off Interstate I-15 and located along the Gateway into Blackfoot, Idaho.There will be a spot available for tenant on a 60 Foot High Interstate Sign. Co-tendency Includes Verizon, Advance Eye Care.

### **Photos**