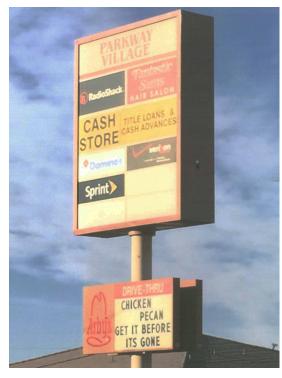

#### PROPERTY OVERVIEW

Retail Lease Space- 1740 SQ FT. Strip Center includes 4 units - 8,111 Sq Ft. Parkway Village is a Multi Tenant Strip Center that shares a parking lot with Walmart Supercenter and many other national chains. Excellent Visibility off Interstate I-15 and located along the Gateway into Blackfoot, Idaho.There will be a spot available for tenant on a 60 Foot High Interstate Sign. Co-tendency Includes Verizon, Advance Eye Care.

### **Photos**