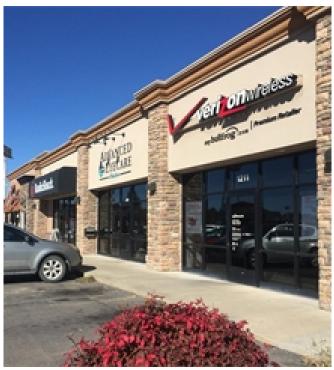

#### PROPERTY OVERVIEW

Retail Lease Space- 1740 SQ FT. Strip Center includes 4 units - 8,111 Sq Ft. Parkway Village is a Multi Tenant Strip Center that shares a parking lot with Walmart Supercenter and many other national chains. Excellent Visibility off Interstate I-15 and located along the Gateway into Blackfoot, Idaho.There will be a spot available for tenant on a 60 Foot High Interstate Sign. Co-tendency Includes Verizon, Advance Eye Care.

### **Photos**