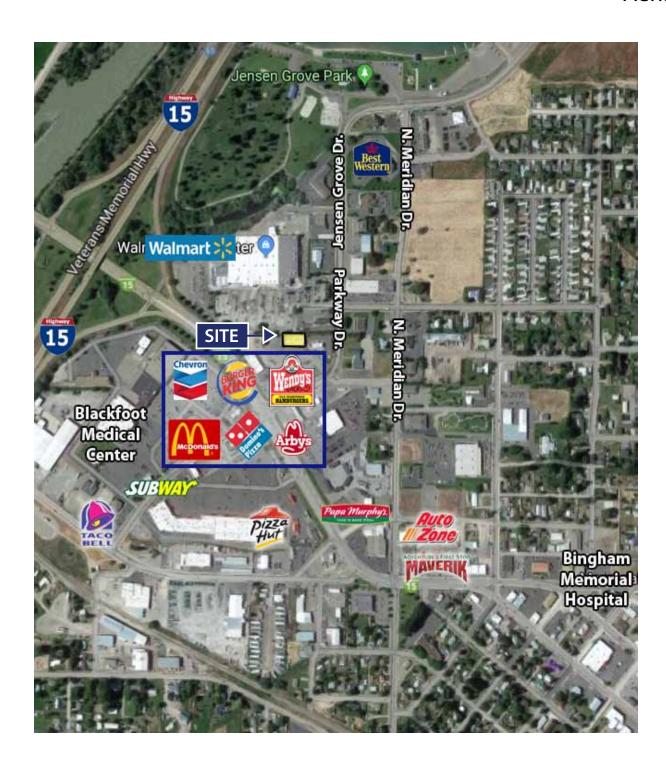

#### **Aerial**

#### **STREETS**

Right of the I-15 turn left on Parkway Drive, then Left to property Adjacent to Walmart.