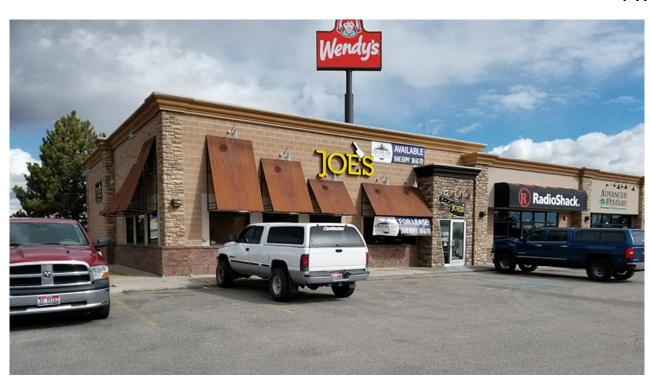

nter that shares a parking lot with Walmart Supercenter and many other national chains. Excellent Visibility off Interstate I-15 and located along the Gateway into Blackfoot, Idaho.There will be a spot available for tenant on a 60 Foot High Interstate Sign. Co-tendency Includes Verizon, Advance Eye Care.

#### **STREETS**

Right of the I-15 turn left on Parkway Drive, then Left to property Adjacent to Walmart.





### CONTACT

### **Shane Murphy**

Principal/Broker

208.542.7979 Office

208.521.4564 Cell

208.552.8255 Fax

shane@ventureoneproperties.com







## RETAIL SPACE FOR LEASE | 1740SF RADIOSHACK (FORMERLY)

1215 Parkway Dr., Blackfoot, ID 83221



#### **Aerial**



# RETAIL SPACE FOR LEASE | 1740SF RADIOSHACK (FORMERLY)

1215 Parkway Dr., Blackfoot, ID 83221



### **Photos**







# RETAIL SPACE FOR LEASE | 1740SF RADIOSHACK (FORMERLY)

1215 Parkway Dr., Blackfoot, ID 83221



### **Demographics**

### PROPERTY INFORMATION

Submarket: Blackfoot Parking: Parking Lot

Bldg Type: Retail Lease Type: NNN

**Bldg Size:** 1740 SF

| DEMOGRAPICS             |          |          |          |
|-------------------------|----------|----------|----------|
| 2017                    | 1 Mi.    | 3 Mi.    | 5 Mi.    |
| Population: Avg         | 4,100    | 16,183   | 21,161   |
| HH Income:              | \$33,783 | \$44,064 | \$47,183 |
| <b>Total Employees:</b> | 1,518    | 5,657    | 7,218    |