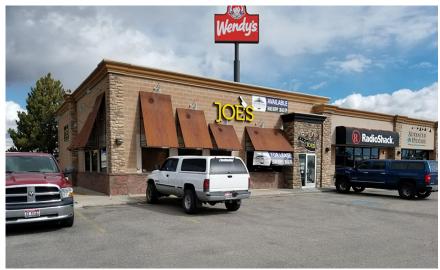

1215 Parkway Dr., Blackfoot, ID 83221



### **AVAILABLE SPACE**

| SPACE: | RSF:    | RATE:    |
|--------|---------|----------|
| 1215   | 1740 SF | \$15/NNN |

### LOCATION

**Prime Property** 

#### **ZONING**

**General Commercial** 

#### PROPERTY OVERVIEW

Retail Lease Space- 1740 SQ FT. Strip Center includes 4 units - 8,111 Sq Ft. Parkway Village is a Multi Tenant Strip Center that shares a parking lot with Walmart Supercenter and many other national chains. Excellent Visibility off Interstate I-15 and located along the Gateway into Blackfoot, Idaho.There will be a spot available for tenant on a 60 Foot High Interstate Sign. Co-tendency Includes Verizon, Advance Eye Care.

#### **STREETS**

Right of the I-15 turn left on Parkway Drive, then Left to property Adjacent to Walmart.





### CONTACT

### **Shane Murphy**

Principal/Broker

208.542.7979 Office

208.521.4564 Cell

208.552.8255 Fax

shane@ventureoneproperties.com







## RETAIL SPACE FOR LEASE | 1740SF RADIOSHACK (FORMERLY)

1215 Parkway Dr., Blackfoot, ID 83221



#### **Aerial**



# RETAIL SPACE FOR LEASE | 1740SF RADIOSHACK (FORMERLY)

1215 Parkway Dr., Blackfoot, ID 83221



### **Photos**







# RETAIL SPACE FOR LEASE | 1740SF RADIOSHACK (FORMERLY)

1215 Parkway Dr., Blackfoot, ID 83221



### **Demographics**

### PROPERTY INFORMATION

Submarket: Blackfoot Parking: Parking Lot

Bldg Type: Retail Lease Type: NNN

**Bldg Size:** 1740 SF

| DEMOGRAPICS             |          |          |          |
|-------------------------|----------|----------|----------|
| 2017                    | 1 Mi.    | 3