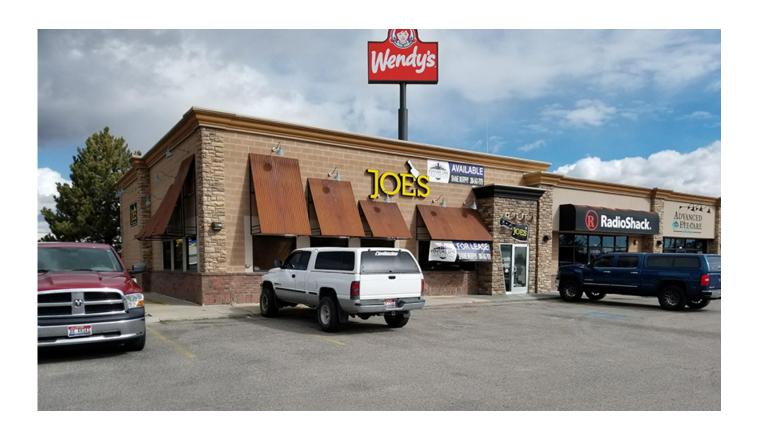

#### PROPERTY OVERVIEW

Retail Lease Space- 1740 SQ FT. Strip Center includes 4 units - 8,111 Sq Ft. Parkway Village is a Multi Tenant Strip Center that shares a parking lot with Walmart Supercenter and many other national chains. Excellent Visibility off Interstate I-15 and located along the Gateway into Blackfoot, Idaho.There will be a spot available for tenant on a 60 Foot High Interstate Sign. Co-tendency Includes Verizon, Advance Eye Care.

### **Photos**