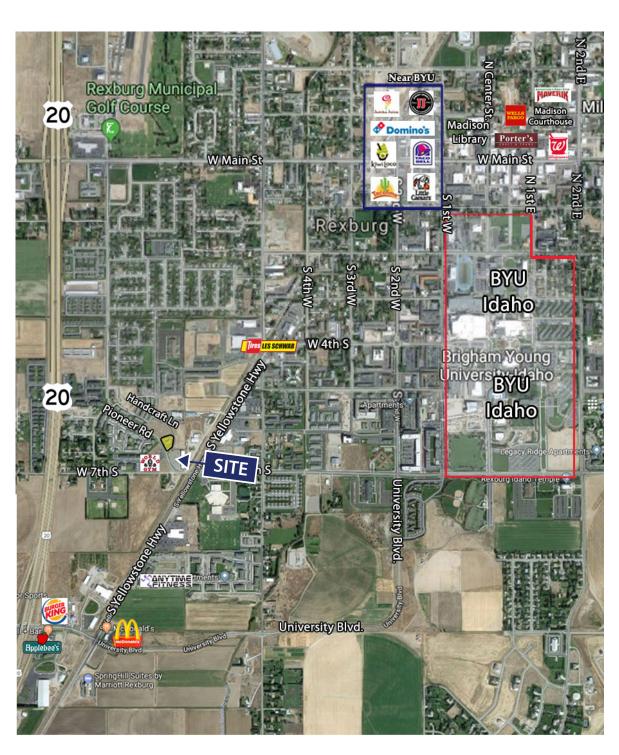

#### **Aerial**

600 Handcart Ln, Rexburg, ID 83440

Plat

600 Handcart Ln, Rexburg, ID 83440

#### STREETS

Located right off Highway 20 towards Rexburg and S Yellowstone Hwy.