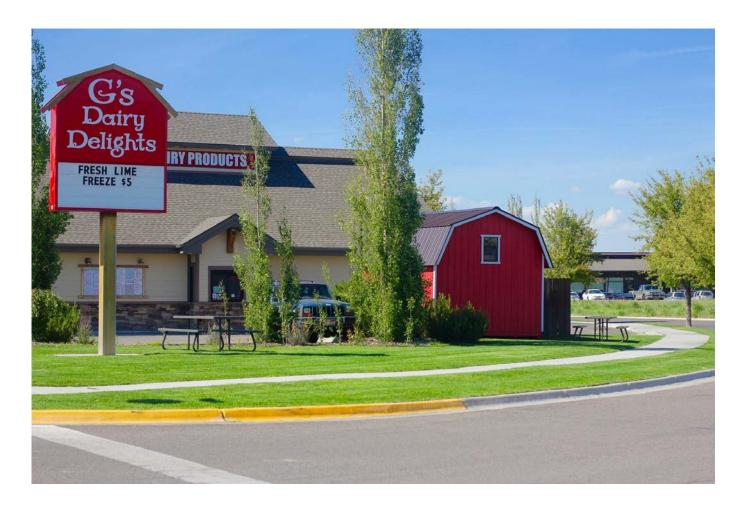

#### PROPERTY OVERVIEW

Office/Service/Retail Building 2,416 Sq ft. Very nice high exposure corner lot building located at Pioneer Road and Handcart Ln. Building is across the street from the new World Gym facility. Property has a large parking lot and a drive through lane, ideal for a pharmacy, insurance agency or professional office, retail, food and other uses. Has a large street Back Lit lighted Pylon Sign and a 12 x 16 storage shop with a second story mezzanine area for additional storage. Current Business and equipment can be sold separately to be negotiated with the Seller.

### **Photos**

600 Handcart Ln, Rexburg, ID 83440

## **Photos**

600 Handcart Ln, Rexburg, ID 83440