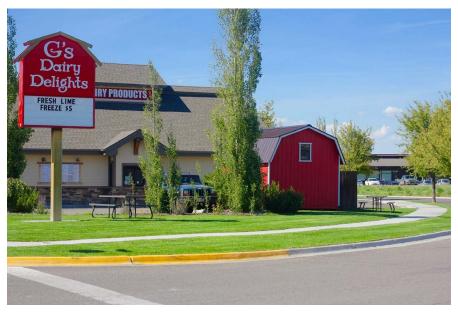

# **G'S DAIRY DELIGHTS** (formerly)

600 Handcart Ln, Rexburg, ID 83440

#### PROPERTY OVERVIEW

Office/Service/Retail Building 2,416 Sq ft. Very nice high exposure corner lot building located at Pioneer Road and Handcart Ln. Building is across the street from the new World Gym facility. Property has a large parking lot and a drive through lane, ideal for a pharmacy, insurance agency or professional office, retail, food and other uses. Has a large street Back Lit lighted Pylon Sign and a 12 x 16 storage shop with a second story mezzanine area for additional storage. Current Business and equipment can be sold separately to be negotiated with the Seller.

#### STREETS

Located right off Highway 20 towards Rexburg and S Yellowstone Hwy.