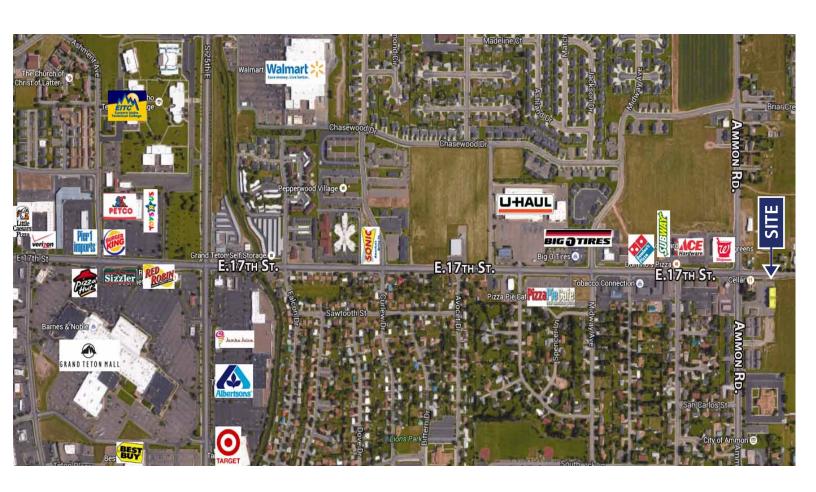

#### **STREETS**

Located on E. 17th & Ammon Road. behind the Cellar Restaurant.

#### PROPERTY OVERVIEW

Office Space Lease- 275-3,500 Sq Ft - Professional Office in Ammon, Idaho. Lower and upper level suites available with various sizes. Gorgeous Staircase to the upper level with common areas upper and lower. There is an elevator to the second level. Beautifully decorated central atrium area with winding stairs to area. Only 1 1/2 mile from Hospital. Large parking area and great visibility on a high traffic intersection and commuter road.