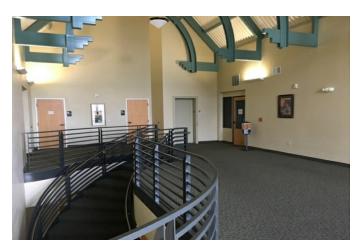

#### PROPERTY OVERVIEW

Office Space Lease- 275-3,500 Sq Ft - Professional Office in Ammon, Idaho. Lower and upper level suites available with various sizes. Gorgeous Staircase to the upper level with common areas upper and lower. There is an elevator to the second level. Beautifully decorated central atrium area with winding stairs to area. Only 1 1/2 mile from Hospital. Large parking area and great visibility on a high traffic intersection and commuter road.

#### **Photos**

This information was obtained from sources believed reliable but cannot be guaranteed. Any opinions or estimates are used for example only.

3544 E. 17th St. Ammon, ID 83406

#### **Photos**

3544 E. 17th St. Ammon, ID 83406