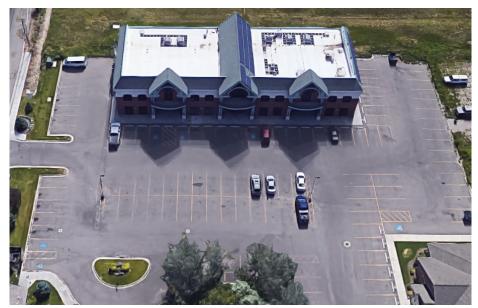

|
| 203                        | 309 SF         |
| 205                        | 340 SF         |
| 206/208                    | 275 SF -775 SF |
| 210 A - Shell Space        | 1,182 SF       |
| 210 D - Executive Suite    | 172 SF         |
| 210 E - Executive Suite    | 172 SF         |

Lease Rates: \$12.00 NNN/ \$2.40 SF Annually

#### LOCATION

**Prime Property** 

#### ZONING

General Commercial

#### PROPERTY HIGHLIGHTS

- Cellar Restaurant located across the parking lot.
- Elevator in building.
- Second floor common area great for collaboration.
- 2nd floor suites have shared kitchen/break area.
- After hours access controlled by keypad entry.
- First floor shell spaces ready for build-out.

#### **STREETS**

Located on E. 17th & Ammon Road. behind the Cellar Restaurant.





#### PROPERTY OVERVIEW

Office Space Lease- 275-3,500 Sq Ft - Professional Office in Ammon, Idaho. Lower and upper level suites available with various sizes. Gorgeous Staircase to the upper level with common areas upper and lower. There is an elevator to the second level. Beautifully decorated central atrium area with winding stairs to area. Only 1 1/2 mile from Hospital. Large parking area and great visibility on a high traffic intersection and commuter road.

3544 E. 17th St. Ammon, ID 83406



**Aerial** 



3544 E. 17th St. Ammon, ID 83406



#### First Floor Plan



3544 E. 17th St. Ammon, ID 83406



#### Second Floor Plan



3544 E. 17th St. Ammon, ID 83406



#### **Photos**













This information was obtained from sources believed reliable but cannot be guaranteed. Any op