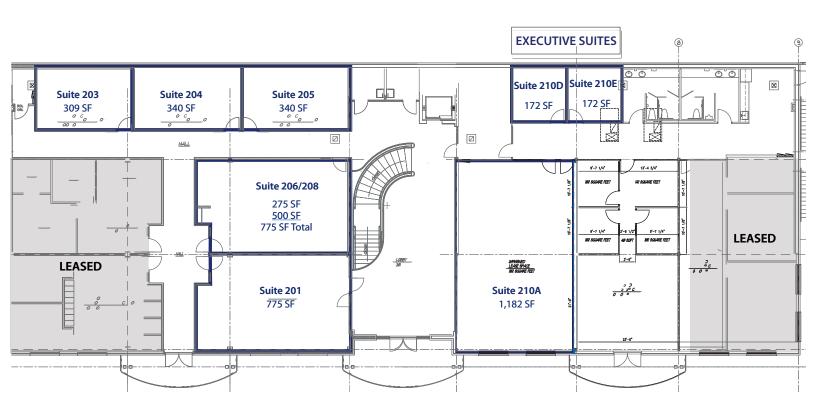

#### Second Floor Plan

3544 E. 17th St. Ammon, ID 83406

#### **AVAILABLE SPACE:**

| SPACE                      | RSF:           |
|----------------------------|----------------|
| 104 - Medical Office Space | 2,067 SF       |
| 201                        | 775 SF         |
| 203                        | 309 SF         |
| 205                        | 340 SF         |
| 206/208                    | 275 SF -775 SF |
| 210 A - Shell Space        | 1,182 SF       |
| 210 D - Executive Suite    | 172 SF         |
| 210 E - Executive Suite    | 172 SF         |