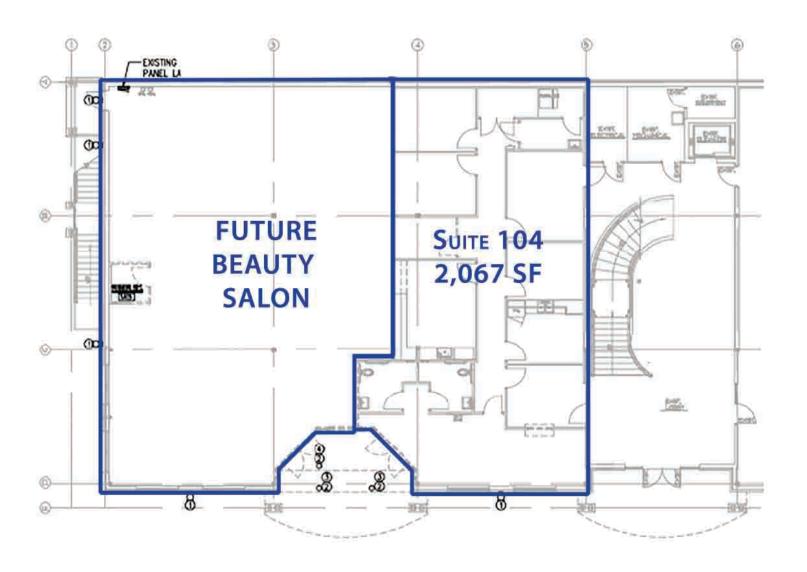

#### **AVAILABLE SPACE:**

| SPACE                      | RSF:           |
|----------------------------|----------------|
| 104 - Medical Office Space | 2,067 SF       |
| 201                        | 775 SF         |
| 203                        | 309 SF         |
| 205                        | 340 SF         |
| 206/208                    | 275 SF -775 SF |
| 210 A - Shell Space        | 1,182 SF       |
| 210 D - Executive Suite    | 172 SF         |
| 210 E - Executive Suite    | 172 SF         |

#### First Floor Plan

3544 E. 17th St. Ammon, ID 83406