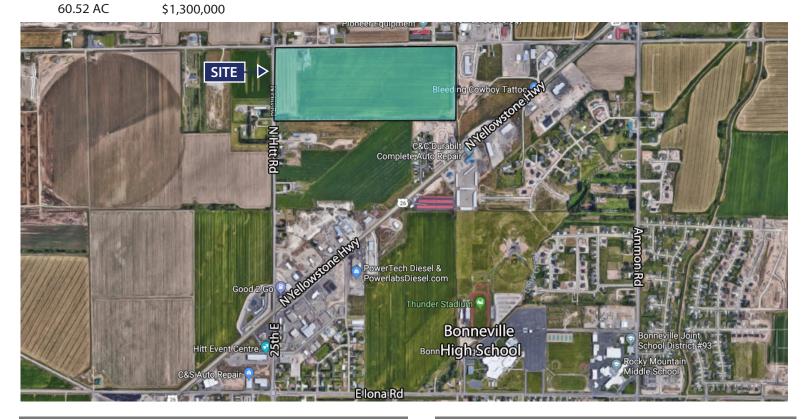

#### **AVAILABLE SPACE**

ZONING

LOCATION

Land Development

ACRES:

PRICE:

Commercial

#### PROPERTY OVERVIEW

Excellent Development Opportunity 60.52 AC - Zoned Commercial in Bonneville County.

#### **STREETS**

Located on the corner of Hitt Rd. & Telford.

### PROPERTY INFORMATION

Submarket: SE IF Parking: NA

**Space Type:** Land **Sales Price:** \$1,300,000

**Acres:** 60.52 AC

| DEMOGRAPICS             |          |          |         |
|-------------------------|----------|----------|---------|
| 2017                    | 1 Mi.    | 3 Mi.    | 5 Mi.   |
| Population: Avg         | 271      | 9,074    | 50,375  |
| HH Income:              | \$72,187 | \$72,023 | \$52,77 |
| <b>Total Employees:</b> | 90       | 3,000    | 17,470  |